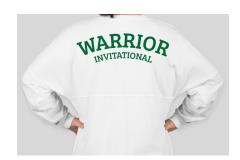

## **WARRIOR INVITATIONAL 2023**



Tshirt and Hoodie Design

## CLOTHING Order Form

<u>Deadline:</u> September 25th, 2023

<u>Payments:</u> Please make all checks payable to Shooting Starz Gymnastics

<u>Return to:</u> Shooting Starz Gymnastics –

Attn: Warrior Invitational

250 Johnson St. -- Wilkes-Barre, PA 18702



|         | WHITE TRI-BLEND SHORT<br>SLEEVE T-SHIRT |                   |                      | BLACK COTTON<br>PERFORMANCE HOODIE |                   |                      | WHITE GAME DAY<br>JERSEY - LONG SLEEVE<br>*Pre-order only* |                   |                      |          |
|---------|-----------------------------------------|-------------------|----------------------|------------------------------------|-------------------|----------------------|------------------------------------------------------------|-------------------|----------------------|----------|
| NAME    | CXS-CXL<br>\$22.00                      | AS-AXL<br>\$24.00 | A2XL-A4XL<br>\$27.00 | CXS-CXL<br>\$35.00                 | AS-AXL<br>\$40.00 | A2XL-A4XL<br>\$45.00 |